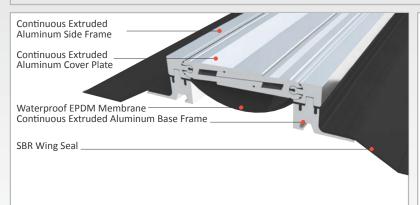

AS A295 flush mounted watertight profile is applicable to all types of floors and load bearing capacity is designed for heavy vehicles. Pure metal structure characterizes AS A295 as a hardwearing and maintenance free profile and makes it ideal also for the places with heavy pedestrian traffic. Round-headed ariticulated design and freely moving center pieces enable the profile to meet displacements in 3 directions. Custom manufactured wing seals and EPDM membrane are snapped into the slots on the base frames and ensure watertightness.

**Application Areas** : Indoor & Outdoor / Floor

Ideal for : Factories, Warehouses, Car Parks, Airports, Shopping Malls, Commercial & Public Buildings etc.

Material : Mill Finish Aluminum ( Anodizing optional), SBR, EPDM

Aluminum Alloy : 6063 AA-USA / EN AW 6063

Optional Supplies : Fire Barrier, Double Sided Butyl Tape

\* Visuals are representative and the profile configuration may differ depending on the characteristics requested.