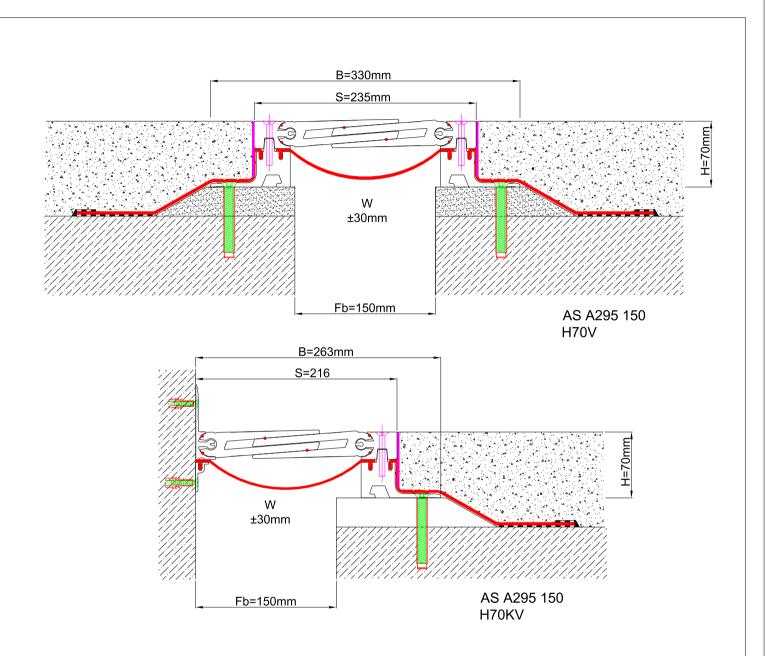

| RURRER COLOR |    | BI ACK |  |
|--------------|----|--------|--|
| KORREK COLOK | _/ | BLACK  |  |

| LOCATION       | MODEL       | GAP<br>(Fb) mm | HEIGHT<br>(H) MM | OVERALL<br>WIDTH<br>(B) mm | VISIBLE<br>WIDTH<br>(S) mm | MOVEMENT<br>(W) mm | LOAD<br>CAPACITY | STANDARD<br>LENGTH<br>(mt) |
|----------------|-------------|----------------|------------------|----------------------------|----------------------------|--------------------|------------------|----------------------------|
| Floor to Floor | AS A295-150 | 150            | 70               | 330                        | 235                        | ±30                | 70 kN 🗐 300 kN 🕞 | 3                          |

## Su Yalıtımlı Zemin Profilleri Watertight Floor Profiles AS A295 150 H70V

| Profil No<br>Profile Number                   | AS A295 150                                                                         | AS A295 150K |  |  |
|-----------------------------------------------|-------------------------------------------------------------------------------------|--------------|--|--|
| Fb (mm)                                       | 150                                                                                 | 150          |  |  |
| H (mm) yaklaşık approx.                       | 70                                                                                  | 70           |  |  |
| W± (mm) yaklaşık approx.                      | ±30                                                                                 | ±30          |  |  |
| Renk<br>Color                                 | Alüminyum: Natürel,SBR:Siyah, EPDM:Siyah<br>Aluminum: Natural,SBR:Black, EPDM:Black |              |  |  |
| Malzeme<br>Material                           | Alüminyum,S<br>Aluminum,S                                                           | •            |  |  |
| Standart Uzunluk<br>Standard Length           | 3                                                                                   |              |  |  |
| Yükleme Kapasitesi<br>Load - Bearing Capacity | 70 kN 😾                                                                             | 300kN 👵 🕟    |  |  |