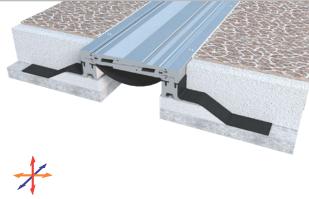

AS A295 flush mounted watertight profile is applicable to all types of floors and load bearing capacity is designed for heavy vehicles. Pure metal structure characterizes AS A295 as a hardwearing and maintenance free profile and makes it ideal also for the places with heavy pedestrian traffic. Round-headed ariticulated design and freely moving center pieces enable the profile to meet displacements in 3 directions. Custom manufactured wing seals and EPDM membrane are snapped into the slots on the base frames and ensure watertightness.

**Application Areas** : Indoor & Outdoor / Floor

Ideal for : Factories, Warehouses, Car Parks, Airports, Shopping Malls, Commercial & Public Buildings etc.

Material : Mill Finish Aluminum ( Anodizing optional), SBR, EPDM