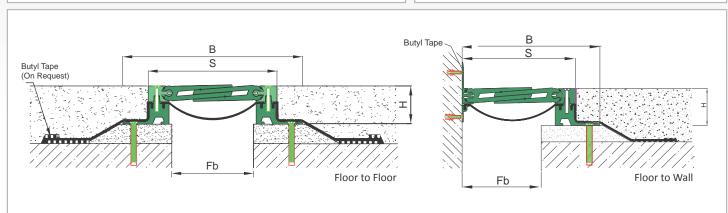

| RURRER COLOR |    | BI ACK |  |
|--------------|----|--------|--|
| KORREK COLOK | _/ | BLACK  |  |

| LOCATION       | MODEL       | GAP<br>(Fb) mm | HEIGHT<br>(H) MM | OVERALL<br>WIDTH<br>(B) mm | VISIBLE<br>WIDTH<br>(S) mm | MOVEMENT<br>(W) mm | LOAD<br>CAPACITY | STANDARD<br>LENGTH<br>(mt) |
|----------------|-------------|----------------|------------------|----------------------------|----------------------------|--------------------|------------------|----------------------------|
| Floor to Floor | AS A295-150 | 150            | 70               | 330                        | 235                        | ±30                | 70 kN 🗐 300 kN 🕞 | 3                          |

## Su Yalıtımlı Zemin Profilleri Watertight Floor Profiles AS A295 150 H70V

| Profil No<br>Profile Number                   | AS A295 150                                                                         | AS A295 150K |  |  |
|-----------------------------------------------|-------------------------------------------------------------------------------------|--------------|--|--|
| Fb (mm)                                       | 150                                                                                 | 150          |  |  |
| H (mm) yaklaşık approx.                       | 70                                                                                  | 70           |  |  |
| W± (mm) yaklaşık approx.                      | ±30                                                                                 | ±30          |  |  |
| Renk<br>Color                                 | Alüminyum: Natürel,SBR:Siyah, EPDM:Siyah<br>Aluminum: Natural,SBR:Black, EPDM:Black |              |  |  |
| Malzeme<br>Material                           | Alüminyum,S<br>Aluminum,S                                                           | •            |  |  |
| Standart Uzunluk<br>Standard Length           | 3                                                                                   |              |  |  |
| Yükleme Kapasitesi<br>Load - Bearing Capacity | 70 kN 😾                                                                             | 300kN 👵 🕟    |  |  |